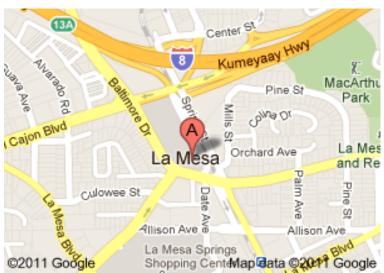

## Directions to American Legion /VFW Hall 8118 University Ave., La Mesa, CA 91942:

From FWY 8 East – Exit Spring Street and turn right on University
From FWY 8 West – Exit El Cajon Blvd and turn left on Baltimore (Baltimore will becomes University as you bear left)