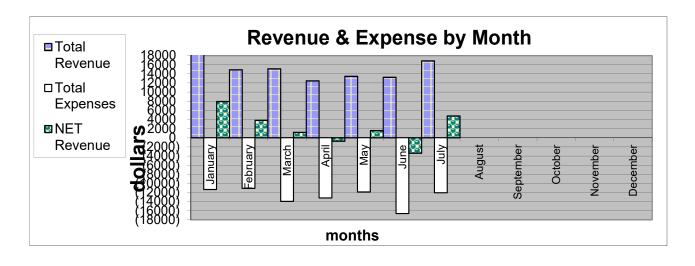

#### **November 2021 Financial Summary:**

Net Revenue is \$1,632. Our 2021 YTD Net Revenue is \$15,633. Group & Individual Contributions were \$12,927. Literature Sales Revenue & CD Bank Interest were \$852 while total office & committee expenses were \$12,146.

**Closed with the Serenity Prayer** 

Respectfully submitted,

Judi J., Recording Secretary

|                                     | November 21 | November 20 | YTD '21    | YTD '20    | \$ Change  | Budget '21 |
|-------------------------------------|-------------|-------------|------------|------------|------------|------------|
| Ordinary Revenue/Expense            |             |             |            |            |            |            |
| Revenue                             |             |             |            |            |            |            |
| Contributions Group                 | 11,557.48   | 6,847.39    | 125,639.94 | 101,151.89 | 24,488.05  | 125,000.00 |
| Contributions Individual            | 1,369.34    | 1,027.46    | 21,174.89  | 24,073.96  | (2,899.07) | 18,000.00  |
| Contributions SDIAA                 | -           | -           | -          | 305.00     | (305.00)   | 600.00     |
| Interest - Cert of Deposits         | 36.52       | 60.47       | 423.45     | 1,641.81   | (1,218.36) | 400.00     |
| Literature Revenue (see schedule)   | 815.42      | 473.80      | 7,642.44   | 4,961.96   | 2,680.48   | 11,830.00  |
| Total Revenue                       | 13,778.76   | 8,409.12    | 154,880.72 | 123,725.50 | 31,155.22  | 155,830.00 |
| Expense                             |             |             |            |            |            |            |
| Accounting & Legal                  | =           | =           | 3,052.40   | 2,480.00   | 572.40     | 2,930.00   |
| Auto/Travel/Seminar                 | 8.00        | 22.75       | 122.00     | 361.46     | (239.46)   | 500.00     |
| Bank Service Charges                | (10.00)     | -           | 121.51     | 114.24     | 7.27       | 50.00      |
| Cash (Over) Short                   | (6.74)      | 0.16        | 0.32       | 169.53     | (169.21)   | (50.00     |
| <b>Equipment Maint &amp; Repair</b> | 51.36       | 51.36       | 606.95     | 564.96     | 41.99      | 750.00     |
| <b>Equipment Purchase</b>           | 65.50       | -           | 1,099.81   | -          | 1,099.81   | 500.00     |
| Insurance                           | 103.75      | 131.02      | 1,351.40   | 824.30     | 527.10     | 800.00     |
| Office Maint. & Repairs             | 571.17      | -           | 1,188.08   | 135.00     | 1,053.08   | 500.00     |
| Office Supplies                     | 241.56      | 75.78       | 2,486.51   | 1,565.82   | 920.69     | 3,000.00   |
| Rent                                | 1,980.00    | 1,940.00    | 21,620.00  | 21,180.00  | 440.00     | 23,600.00  |
| Taxes                               | -           | -           | 50.00      | 80.00      | (30.00)    | 80.00      |
| Telephone                           | (97.60)     | 217.81      | 2,419.07   | 1,592.27   | 826.80     | 1,765.00   |
| Utilities-Electricity               | 262.62      | 253.80      | 2,841.03   | 2,899.13   | (58.10)    | 3,500.00   |
| Website                             | -           | -           | 168.73     | 107.30     | 61.43      | 750.00     |
| EMPLOYEES                           |             |             | -          | -          |            |            |
| Accrued Payroll Taxes               | 619.03      | 523.01      | 8,424.19   | 6,377.03   | 2,047.16   | 7,560.00   |
| Employee Wages                      | 7,432.89    | 6,836.70    | 80,698.52  | 75,858.30  | 4,840.22   | 79,999.00  |
| <b>Employee 403B Contribution</b>   | -           | 156.00      | 155.00     | 2,222.00   | (2,067.00) | 155.00     |
| <b>Employee Health Benefit</b>      | 653.13      | 800.37      | 7,367.65   | 8,804.07   | (1,436.42) | 7,824.00   |
| Insurance-Worker's Comp             | 43.16       | 43.25       | 469.11     | 474.58     | (5.47)     | 500.00     |
| Total Office Expense                | 11,917.83   | 11,052.01   | 134,242.28 | 114,757.98 | 19,484.30  | 134,713.00 |
| Standing Committees Expense         | 228.56      | 150.17      | 5,005.64   | 2,882.39   | 2,123.25   | 7,370.00   |
| (see schedule)                      |             |             |            |            |            |            |
| Total Expense                       | 12,146.39   | 11,202.18   | 139,247.92 | 128,692.38 | 21,607.55  | 142,083.00 |
| et Revenue                          | 1,632.37    | (2,793.06)  | 15,632.80  | 3,442.24   | 12,190.56  | 13,747.00  |