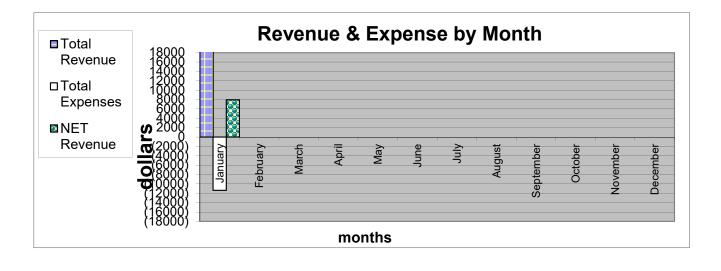

#### **November 2021 Financial Summary:**

Net Revenue is \$1,632. Our 2021 YTD Net Revenue is \$15,633. Group & Individual Contributions were \$12,927. Literature Sales Revenue & CD Bank Interest were \$852 while total office & committee expenses were \$12,146.