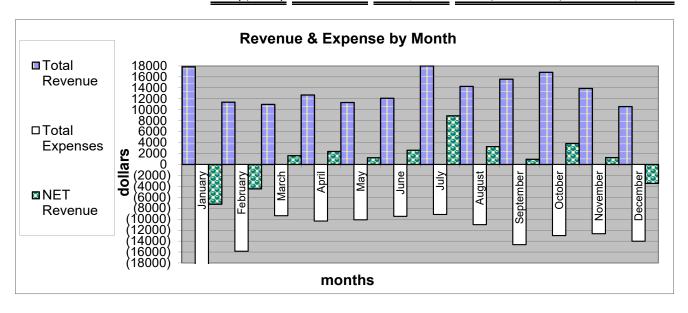

#### **November 2021 Financial Summary:**

Net Revenue is \$1,632. Our 2021 YTD Net Revenue is \$15,633. Group & Individual Contributions were \$12,927. Literature Sales Revenue & CD Bank Interest were \$852 while total office & committee expenses were \$12,146.

**Closed with the Serenity Prayer** 

Respectfully submitted,

Judi J., Recording Secretary

|                                     | November 21 | November 20 | YTD '21    | YTD '20    | \$ Change  | Budget '21 |
|-------------------------------------|-------------|-------------|------------|------------|------------|------------|
| Ordinary Revenue/Expense            |             |             |            |            |            |            |
| Revenue                             |             |             |            |            |            |            |
| Contributions Group                 | 11,557.48   | 6,847.39    | 125,639.94 | 101,151.89 | 24,488.05  | 125,000.00 |
| Contributions Individual            | 1,369.34    | 1,027.46    | 21,174.89  | 24,073.96  | (2,899.07) | 18,000.00  |
| Contributions SDIAA                 | -           | -           | -          | 305.00     | (305.00)   | 600.00     |
| Interest - Cert of Deposits         | 36.52       | 60.47       | 423.45     | 1,641.81   | (1,218.36) | 400.00     |
| Literature Revenue (see schedule)   | 815.42      | 473.80      | 7,642.44   | 4,961.96   | 2,680.48   | 11,830.00  |
| Total Revenue                       | 13,778.76   | 8,409.12    | 154,880.72 | 123,725.50 | 31,155.22  | 155,830.00 |
| Expense                             |             |             |            |            |            |            |
| Accounting & Legal                  | =           | =           | 3,052.40   | 2,480.00   | 572.40     | 2,930.00   |
| Auto/Travel/Seminar                 | 8.00        | 22.75       | 122.00     | 361.46     | (239.46)   | 500.00     |
| Bank Service Charges                | (10.00)     | -           | 121.51     | 114.24     | 7.27       | 50.00      |
| Cash (Over) Short                   | (6.74)      | 0.16        | 0.32       | 169.53     | (169.21)   | (50.00     |
| <b>Equipment Maint &amp; Repair</b> | 51.36       | 51.36       | 606.95     | 564.96     | 41.99      | 750.00     |
| <b>Equipment Purchase</b>           | 65.50       | -           | 1,099.81   | -          | 1,099.81   | 500.00     |
| Insurance                           | 103.75      | 131.02      | 1,351.40   | 824.30     | 527.10     | 800.00     |
| Office Maint. & Repairs             | 571.17      | -           | 1,188.08   | 135.00     | 1,053.08   | 500.00     |
| Office Supplies                     | 241.56      | 75.78       | 2,486.51   | 1,565.82   | 920.69     | 3,000.00   |
| Rent                                | 1,980.00    | 1,940.00    | 21,620.00  | 21,180.00  | 440.00     | 23,600.00  |
| Taxes                               | -           | -           | 50.00      | 80.00      | (30.00)    | 80.00      |
| Telephone                           | (97.60)     | 217.81      | 2,419.07   | 1,592.27   | 826.80     | 1,765.00   |
| Utilities-Electricity               | 262.62      | 253.80      | 2,841.03   | 2,899.13   | (58.10)    | 3,500.00   |
| Website                             | -           | -           | 168.73     | 107.30     | 61.43      | 750.00     |
| EMPLOYEES                           |             |             | -          | -          |            |            |
| Accrued Payroll Taxes               | 619.03      | 523.01      | 8,424.19   | 6,377.03   | 2,047.16   | 7,560.00   |
| Employee Wages                      | 7,432.89    | 6,836.70    | 80,698.52  | 75,858.30  | 4,840.22   | 79,999.00  |
| <b>Employee 403B Contribution</b>   | -           | 156.00      | 155.00     | 2,222.00   | (2,067.00) | 155.00     |
| <b>Employee Health Benefit</b>      | 653.13      | 800.37      | 7,367.65   | 8,804.07   | (1,436.42) | 7,824.00   |
| Insurance-Worker's Comp             | 43.16       | 43.25       | 469.11     | 474.58     | (5.47)     | 500.00     |
| Total Office Expense                | 11,917.83   | 11,052.01   | 134,242.28 | 114,757.98 | 19,484.30  | 134,713.00 |
| Standing Committees Expense         | 228.56      | 150.17      | 5,005.64   | 2,882.39   | 2,123.25   | 7,370.00   |
| (see schedule)                      |             |             |            |            |            |            |
| Total Expense                       | 12,146.39   | 11,202.18   | 139,247.92 | 128,692.38 | 21,607.55  | 142,083.00 |
| et Revenue                          | 1,632.37    | (2,793.06)  | 15,632.80  | 3,442.24   | 12,190.56  | 13,747.00  |