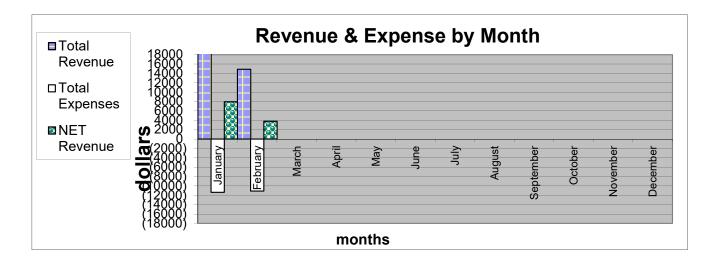

#### **November 2021 Financial Summary:**

Net Revenue is \$1,632. Our 2021 YTD Net Revenue is \$15,633. Group & Individual Contributions were \$12,927. Literature Sales Revenue & CD Bank Interest were \$852 while total office & committee expenses were \$12,146.

**Closed with the Serenity Prayer** 

Respectfully submitted,

Judi J., Recording Secretary

|                                     | November 21 | November 20 | YTD '21    | YTD '20    | \$ Change  | Budget '21 |
|-------------------------------------|-------------|-------------|------------|------------|------------|------------|
| Ordinary Revenue/Expense            |             |             |            |            |            |            |
| Revenue                             |             |             |            |            |            |            |
| Contributions Group                 | 11,557.48   | 6,847.39    | 125,639.94 | 101,151.89 | 24,488.05  | 125,000.00 |
| Contributions Individual            | 1,369.34    | 1,027.46    | 21,174.89  | 24,073.96  | (2,899.07) | 18,000.00  |
| Contributions SDIAA                 | -           | -           | -          | 305.00     | (305.00)   | 600.00     |
| Interest - Cert of Deposits         | 36.52       | 60.47       | 423.45     | 1,641.81   | (1,218.36) | 400.00     |
| Literature Revenue (see schedule)   | 815.42      | 473.80      | 7,642.44   | 4,961.96   | 2,680.48   | 11,830.00  |
| Total Revenue                       | 13,778.76   | 8,409.12    | 154,880.72 | 123,725.50 | 31,155.22  | 155,830.00 |
| Expense                             |             |             |            |            |            |            |
| Accounting & Legal                  | =           | =           | 3,052.40   | 2,480.00   | 572.40     | 2,930.00   |
| Auto/Travel/Seminar                 | 8.00        | 22.75       | 122.00     | 361.46     | (239.46)   | 500.00     |
| Bank Service Charges                | (10.00)     | -           | 121.51     | 114.24     | 7.27       | 50.00      |
| Cash (Over) Short                   | (6.74)      | 0.16        | 0.32       | 169.53     | (169.21)   | (50.00     |
| <b>Equipment Maint &amp; Repair</b> | 51.36       | 51.36       | 606.95     | 564.96     | 41.99      | 750.00     |
| <b>Equipment Purchase</b>           | 65.50       | -           | 1,099.81   | -          | 1,099.81   | 500.00     |
| Insurance                           | 103.75      | 131.02      | 1,351.40   | 824.30     | 527.10     | 800.00     |
| Office Maint. & Repairs             | 571.17      | -           | 1,188.08   | 135.00     | 1,053.08   | 500.00     |
| Office Supplies                     | 241.56      | 75.78       | 2,486.51   | 1,565.82   | 920.69     | 3,000.00   |
| Rent                                | 1,980.00    | 1,940.00    | 21,620.00  | 21,180.00  | 440.00     | 23,600.00  |
| Taxes                               | -           | -           | 50.00      | 80.00      | (30.00)    | 80.00      |
| Telephone                           | (97.60)     | 217.81      | 2,419.07   | 1,592.27   | 826.80     | 1,765.00   |
| Utilities-Electricity               | 262.62      | 253.80      | 2,841.03   | 2,899.13   | (58.10)    | 3,500.00   |
| Website                             | -           | -           | 168.73     | 107.30     | 61.43      | 750.00     |
| EMPLOYEES                           |             |             | -          | -          |            |            |
| Accrued Payroll Taxes               | 619.03      | 523.01      | 8,424.19   | 6,377.03   | 2,047.16   | 7,560.00   |
| Employee Wages                      | 7,432.89    | 6,836.70    | 80,698.52  | 75,858.30  | 4,840.22   | 79,999.00  |
| <b>Employee 403B Contribution</b>   | -           | 156.00      | 155.00     | 2,222.00   | (2,067.00) | 155.00     |
| <b>Employee Health Benefit</b>      | 653.13      | 800.37      | 7,367.65   | 8,804.07   | (1,436.42) | 7,824.00   |
| Insurance-Worker's Comp             | 43.16       | 43.25       | 469.11     | 474.58     | (5.47)     | 500.00     |
| Total Office Expense                | 11,917.83   | 11,052.01   | 134,242.28 | 114,757.98 | 19,484.30  | 134,713.00 |
| Standing Committees Expense         | 228.56      | 150.17      | 5,005.64   | 2,882.39   | 2,123.25   | 7,370.00   |
| (see schedule)                      |             |             |            |            |            |            |
| Total Expense                       | 12,146.39   | 11,202.18   | 139,247.92 | 128,692.38 | 21,607.55  | 142,083.00 |
| et Revenue                          | 1,632.37    | (2,793.06)  | 15,632.80  | 3,442.24   | 12,190.56  | 13,747.00  |