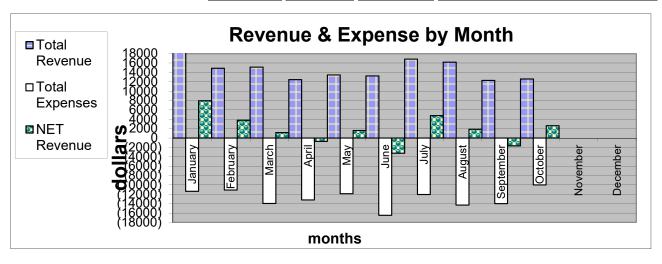

#### **November 2021 Financial Summary:**

Net Revenue is \$1,632. Our 2021 YTD Net Revenue is \$15,633. Group & Individual Contributions were \$12,927. Literature Sales Revenue & CD Bank Interest were \$852 while total office & committee expenses were \$12,146.