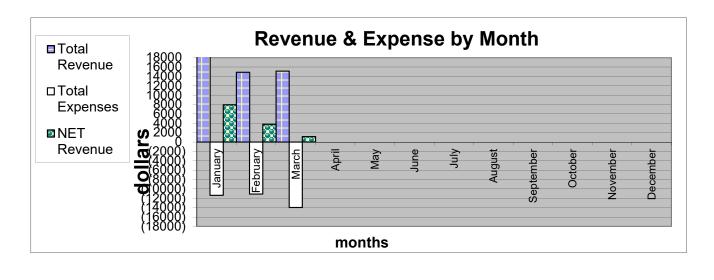

#### **November 2021 Financial Summary:**

Net Revenue is \$1,632. Our 2021 YTD Net Revenue is \$15,633. Group & Individual Contributions were \$12,927. Literature Sales Revenue & CD Bank Interest were \$852 while total office & committee expenses were \$12,146.

**Closed with the Serenity Prayer** 

Respectfully submitted,

Judi J., Recording Secretary

|                                     | November 21 | November 20 | YTD '21    | YTD '20    | \$ Change  | Budget '21 |
|-------------------------------------|-------------|-------------|------------|------------|------------|------------|
| Ordinary Revenue/Expense            |             |             |            |            |            |            |
| Revenue                             |             |             |            |            |            |            |
| Contributions Group                 | 11,557.48   | 6,847.39    | 125,639.94 | 101,151.89 | 24,488.05  | 125,000.00 |
| Contributions Individual            | 1,369.34    | 1,027.46    | 21,174.89  | 24,073.96  | (2,899.07) | 18,000.00  |
| Contributions SDIAA                 | -           | -           | -          | 305.00     | (305.00)   | 600.00     |
| Interest - Cert of Deposits         | 36.52       | 60.47       | 423.45     | 1,641.81   | (1,218.36) | 400.00     |
| Literature Revenue (see schedule)   | 815.42      | 473.80      | 7,642.44   | 4,961.96   | 2,680.48   | 11,830.00  |
| Total Revenue                       | 13,778.76   | 8,409.12    | 154,880.72 | 123,725.50 | 31,155.22  | 155,830.00 |
| Expense                             |             |             |            |            |            |            |
| Accounting & Legal                  | =           | =           | 3,052.40   | 2,480.00   | 572.40     | 2,930.00   |
| Auto/Travel/Seminar                 | 8.00        | 22.75       | 122.00     | 361.46     | (239.46)   | 500.00     |
| Bank Service Charges                | (10.00)     | -           | 121.51     | 114.24     | 7.27       | 50.00      |
| Cash (Over) Short                   | (6.74)      | 0.16        | 0.32       | 169.53     | (169.21)   | (50.00     |
| <b>Equipment Maint &amp; Repair</b> | 51.36       | 51.36       | 606.95     | 564.96     | 41.99      | 750.00     |
| <b>Equipment Purchase</b>           | 65.50       | -           | 1,099.81   | -          | 1,099.81   | 500.00     |
| Insurance                           | 103.75      | 131.02      | 1,351.40   | 824.30     | 527.10     | 800.00     |
| Office Maint. & Repairs             | 571.17      | -           | 1,188.08   | 135.00     | 1,053.08   | 500.00     |
| Office Supplies                     | 241.56      | 75.78       | 2,486.51   | 1,565.82   | 920.69     | 3,000.00   |
| Rent                                | 1,980.00    | 1,940.00    | 21,620.00  | 21,180.00  | 440.00     | 23,600.00  |
| Taxes                               | -           | -           | 50.00      | 80.00      | (30.00)    | 80.00      |
| Telephone                           | (97.60)     | 217.81      | 2,419.07   | 1,592.27   | 826.80     | 1,765.00   |
| Utilities-Electricity               | 262.62      | 253.80      | 2,841.03   | 2,899.13   | (58.10)    | 3,500.00   |
| Website                             | -           | -           | 168.73     | 107.30     | 61.43      | 750.00     |
| EMPLOYEES                           |             |             | -          | -          |            |            |
| Accrued Payroll Taxes               | 619.03      | 523.01      | 8,424.19   | 6,377.03   | 2,047.16   | 7,560.00   |
| Employee Wages                      | 7,432.89    | 6,836.70    | 80,698.52  | 75,858.30  | 4,840.22   | 79,999.00  |
| <b>Employee 403B Contribution</b>   | -           | 156.00      | 155.00     | 2,222.00   | (2,067.00) | 155.00     |
| <b>Employee Health Benefit</b>      | 653.13      | 800.37      | 7,367.65   | 8,804.07   | (1,436.42) | 7,824.00   |
| Insurance-Worker's Comp             | 43.16       | 43.25       | 469.11     | 474.58     | (5.47)     | 500.00     |
| Total Office Expense                | 11,917.83   | 11,052.01   | 134,242.28 | 114,757.98 | 19,484.30  | 134,713.00 |
| Standing Committees Expense         | 228.56      | 150.17      | 5,005.64   | 2,882.39   | 2,123.25   | 7,370.00   |
| (see schedule)                      |             |             |            |            |            |            |
| Total Expense                       | 12,146.39   | 11,202.18   | 139,247.92 | 128,692.38 | 21,607.55  | 142,083.00 |
| et Revenue                          | 1,632.37    | (2,793.06)  | 15,632.80  | 3,442.24   | 12,190.56  | 13,747.00  |