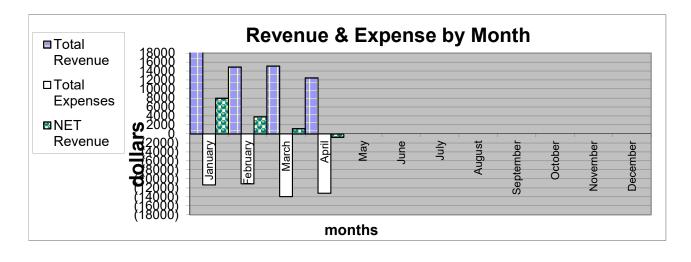

#### **November 2021 Financial Summary:**

Net Revenue is \$1,632. Our 2021 YTD Net Revenue is \$15,633. Group & Individual Contributions were \$12,927. Literature Sales Revenue & CD Bank Interest were \$852 while total office & committee expenses were \$12,146.