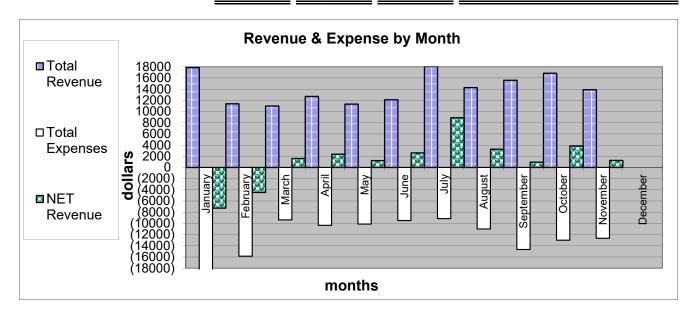

#### **November 2021 Financial Summary:**

Net Revenue is \$1,632. Our 2021 YTD Net Revenue is \$15,633. Group & Individual Contributions were \$12,927. Literature Sales Revenue & CD Bank Interest were \$852 while total office & committee expenses were \$12,146.

**Closed with the Serenity Prayer** 

Respectfully submitted,

Judi J., Recording Secretary

|                                     | November 21 | November 20 | YTD '21    | YTD '20    | \$ Change  | Budget '21 |
|-------------------------------------|-------------|-------------|------------|------------|------------|------------|
| Ordinary Revenue/Expense            |             |             |            |            |            |            |
| Revenue                             |             |             |            |            |            |            |
| Contributions Group                 | 11,557.48   | 6,847.39    | 125,639.94 | 101,151.89 | 24,488.05  | 125,000.00 |
| Contributions Individual            | 1,369.34    | 1,027.46    | 21,174.89  | 24,073.96  | (2,899.07) | 18,000.00  |
| Contributions SDIAA                 | -           | -           | -          | 305.00     | (305.00)   | 600.00     |
| Interest - Cert of Deposits         | 36.52       | 60.47       | 423.45     | 1,641.81   | (1,218.36) | 400.00     |
| Literature Revenue (see schedule)   | 815.42      | 473.80      | 7,642.44   | 4,961.96   | 2,680.48   | 11,830.00  |
| Total Revenue                       | 13,778.76   | 8,409.12    | 154,880.72 | 123,725.50 | 31,155.22  | 155,830.00 |
| Expense                             |             |             |            |            |            |            |
| Accounting & Legal                  | =           | =           | 3,052.40   | 2,480.00   | 572.40     | 2,930.00   |
| Auto/Travel/Seminar                 | 8.00        | 22.75       | 122.00     | 361.46     | (239.46)   | 500.00     |
| Bank Service Charges                | (10.00)     | -           | 121.51     | 114.24     | 7.27       | 50.00      |
| Cash (Over) Short                   | (6.74)      | 0.16        | 0.32       | 169.53     | (169.21)   | (50.00     |
| <b>Equipment Maint &amp; Repair</b> | 51.36       | 51.36       | 606.95     | 564.96     | 41.99      | 750.00     |
| <b>Equipment Purchase</b>           | 65.50       | -           | 1,099.81   | -          | 1,099.81   | 500.00     |
| Insurance                           | 103.75      | 131.02      | 1,351.40   | 824.30     | 527.10     | 800.00     |
| Office Maint. & Repairs             | 571.17      | -           | 1,188.08   | 135.00     | 1,053.08   | 500.00     |
| Office Supplies                     | 241.56      | 75.78       | 2,486.51   | 1,565.82   | 920.69     | 3,000.00   |
| Rent                                | 1,980.00    | 1,940.00    | 21,620.00  | 21,180.00  | 440.00     | 23,600.00  |
| Taxes                               | -           | -           | 50.00      | 80.00      | (30.00)    | 80.00      |
| Telephone                           | (97.60)     | 217.81      | 2,419.07   | 1,592.27   | 826.80     | 1,765.00   |
| Utilities-Electricity               | 262.62      | 253.80      | 2,841.03   | 2,899.13   | (58.10)    | 3,500.00   |
| Website                             | -           | -           | 168.73     | 107.30     | 61.43      | 750.00     |
| EMPLOYEES                           |             |             | -          | -          |            |            |
| Accrued Payroll Taxes               | 619.03      | 523.01      | 8,424.19   | 6,377.03   | 2,047.16   | 7,560.00   |
| Employee Wages                      | 7,432.89    | 6,836.70    | 80,698.52  | 75,858.30  | 4,840.22   | 79,999.00  |
| <b>Employee 403B Contribution</b>   | -           | 156.00      | 155.00     | 2,222.00   | (2,067.00) | 155.00     |
| <b>Employee Health Benefit</b>      | 653.13      | 800.37      | 7,367.65   | 8,804.07   | (1,436.42) | 7,824.00   |
| Insurance-Worker's Comp             | 43.16       | 43.25       | 469.11     | 474.58     | (5.47)     | 500.00     |
| Total Office Expense                | 11,917.83   | 11,052.01   | 134,242.28 | 114,757.98 | 19,484.30  | 134,713.00 |
| Standing Committees Expense         | 228.56      | 150.17      | 5,005.64   | 2,882.39   | 2,123.25   | 7,370.00   |
| (see schedule)                      |             |             |            |            |            |            |
| Total Expense                       | 12,146.39   | 11,202.18   | 139,247.92 | 128,692.38 | 21,607.55  | 142,083.00 |
| et Revenue                          | 1,632.37    | (2,793.06)  | 15,632.80  | 3,442.24   | 12,190.56  | 13,747.00  |