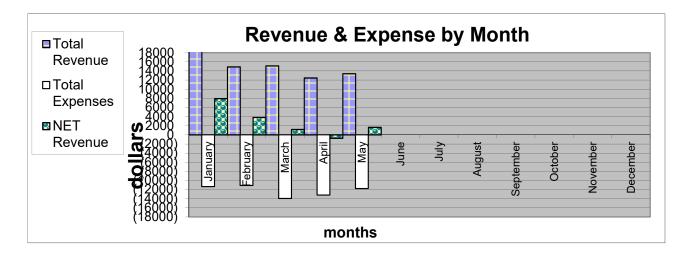

#### **November 2021 Financial Summary:**

Net Revenue is \$1,632. Our 2021 YTD Net Revenue is \$15,633. Group & Individual Contributions were \$12,927. Literature Sales Revenue & CD Bank Interest were \$852 while total office & committee expenses were \$12,146.

**Closed with the Serenity Prayer** 

Respectfully submitted,

Judi J., Recording Secretary

|                                     | November 21 | November 20 | YTD '21    | YTD '20    | \$ Change  | Budget '21 |
|-------------------------------------|-------------|-------------|------------|------------|------------|------------|
| Ordinary Revenue/Expense            |             |             |            |            |            |            |
| Revenue                             |             |             |            |            |            |            |
| Contributions Group                 | 11,557.48   | 6,847.39    | 125,639.94 | 101,151.89 | 24,488.05  | 125,000.00 |
| Contributions Individual            | 1,369.34    | 1,027.46    | 21,174.89  | 24,073.96  | (2,899.07) | 18,000.00  |
| Contributions SDIAA                 | -           | -           | -          | 305.00     | (305.00)   | 600.00     |
| Interest - Cert of Deposits         | 36.52       | 60.47       | 423.45     | 1,641.81   | (1,218.36) | 400.00     |
| Literature Revenue (see schedule)   | 815.42      | 473.80      | 7,642.44   | 4,961.96   | 2,680.48   | 11,830.00  |
| Total Revenue                       | 13,778.76   | 8,409.12    | 154,880.72 | 123,725.50 | 31,155.22  | 155,830.00 |
| Expense                             |             |             |            |            |            |            |
| Accounting & Legal                  | =           | =           | 3,052.40   | 2,480.00   | 572.40     | 2,930.00   |
| Auto/Travel/Seminar                 | 8.00        | 22.75       | 122.00     | 361.46     | (239.46)   | 500.00     |
| Bank Service Charges                | (10.00)     | -           | 121.51     | 114.24     | 7.27       | 50.00      |
| Cash (Over) Short                   | (6.74)      | 0.16        | 0.32       | 169.53     | (169.21)   | (50.00     |
| <b>Equipment Maint &amp; Repair</b> | 51.36       | 51.36       | 606.95     | 564.96     | 41.99      | 750.00     |
| <b>Equipment Purchase</b>           | 65.50       | -           | 1,099.81   | -          | 1,099.81   | 500.00     |
| Insurance                           | 103.75      | 131.02      | 1,351.40   | 824.30     | 527.10     | 800.00     |
| Office Maint. & Repairs             | 571.17      | -           | 1,188.08   | 135.00     | 1,053.08   | 500.00     |
| Office Supplies                     | 241.56      | 75.78       | 2,486.51   | 1,565.82   | 920.69     | 3,000.00   |
| Rent                                | 1,980.00    | 1,940.00    | 21,620.00  | 21,180.00  | 440.00     | 23,600.00  |
| Taxes                               | -           | -           | 50.00      | 80.00      | (30.00)    | 80.00      |
| Telephone                           | (97.60)     | 217.81      | 2,419.07   | 1,592.27   | 826.80     | 1,765.00   |
| Utilities-Electricity               | 262.62      | 253.80      | 2,841.03   | 2,899.13   | (58.10)    | 3,500.00   |
| Website                             | -           | -           | 168.73     | 107.30     | 61.43      | 750.00     |
| EMPLOYEES                           |             |             | -          | -          |            |            |
| Accrued Payroll Taxes               | 619.03      | 523.01      | 8,424.19   | 6,377.03   | 2,047.16   | 7,560.00   |
| Employee Wages                      | 7,432.89    | 6,836.70    | 80,698.52  | 75,858.30  | 4,840.22   | 79,999.00  |
| <b>Employee 403B Contribution</b>   | -           | 156.00      | 155.00     | 2,222.00   | (2,067.00) | 155.00     |
| <b>Employee Health Benefit</b>      | 653.13      | 800.37      | 7,367.65   | 8,804.07   | (1,436.42) | 7,824.00   |
| Insurance-Worker's Comp             | 43.16       | 43.25       | 469.11     | 474.58     | (5.47)     | 500.00     |
| Total Office Expense                | 11,917.83   | 11,052.01   | 134,242.28 | 114,757.98 | 19,484.30  | 134,713.00 |
| Standing Committees Expense         | 228.56      | 150.17      | 5,005.64   | 2,882.39   | 2,123.25   | 7,370.00   |
| (see schedule)                      |             |             |            |            |            |            |
| Total Expense                       | 12,146.39   | 11,202.18   | 139,247.92 | 128,692.38 | 21,607.55  | 142,083.00 |
| et Revenue                          | 1,632.37    | (2,793.06)  | 15,632.80  | 3,442.24   | 12,190.56  | 13,747.00  |