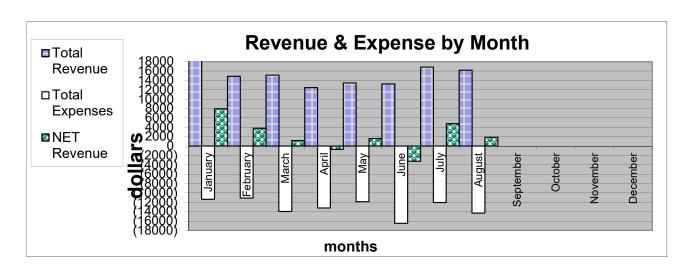

#### **November 2021 Financial Summary:**

Net Revenue is \$1,632. Our 2021 YTD Net Revenue is \$15,633. Group & Individual Contributions were \$12,927. Literature Sales Revenue & CD Bank Interest were \$852 while total office & committee expenses were \$12,146.

**Closed with the Serenity Prayer** 

Respectfully submitted,

Judi J., Recording Secretary

|                                     | November 21 | November 20 | YTD '21    | YTD '20    | \$ Change  | Budget '21 |
|-------------------------------------|-------------|-------------|------------|------------|------------|------------|
| Ordinary Revenue/Expense            |             |             |            |            |            |            |
| Revenue                             |             |             |            |            |            |            |
| Contributions Group                 | 11,557.48   | 6,847.39    | 125,639.94 | 101,151.89 | 24,488.05  | 125,000.00 |
| Contributions Individual            | 1,369.34    | 1,027.46    | 21,174.89  | 24,073.96  | (2,899.07) | 18,000.00  |
| Contributions SDIAA                 | -           | -           | -          | 305.00     | (305.00)   | 600.00     |
| Interest - Cert of Deposits         | 36.52       | 60.47       | 423.45     | 1,641.81   | (1,218.36) | 400.00     |
| Literature Revenue (see schedule)   | 815.42      | 473.80      | 7,642.44   | 4,961.96   | 2,680.48   | 11,830.00  |
| Total Revenue                       | 13,778.76   | 8,409.12    | 154,880.72 | 123,725.50 | 31,155.22  | 155,830.00 |
| Expense                             |             |             |            |            |            |            |
| Accounting & Legal                  | =           | =           | 3,052.40   | 2,480.00   | 572.40     | 2,930.00   |
| Auto/Travel/Seminar                 | 8.00        | 22.75       | 122.00     | 361.46     | (239.46)   | 500.00     |
| Bank Service Charges                | (10.00)     | -           | 121.51     | 114.24     | 7.27       | 50.00      |
| Cash (Over) Short                   | (6.74)      | 0.16        | 0.32       | 169.53     | (169.21)   | (50.00     |
| <b>Equipment Maint &amp; Repair</b> | 51.36       | 51.36       | 606.95     | 564.96     | 41.99      | 750.00     |
| <b>Equipment Purchase</b>           | 65.50       | -           | 1,099.81   | -          | 1,099.81   | 500.00     |
| Insurance                           | 103.75      | 131.02      | 1,351.40   | 824.30     | 527.10     | 800.00     |
| Office Maint. & Repairs             | 571.17      | -           | 1,188.08   | 135.00     | 1,053.08   | 500.00     |
| Office Supplies                     | 241.56      | 75.78       | 2,486.51   | 1,565.82   | 920.69     | 3,000.00   |
| Rent                                | 1,980.00    | 1,940.00    | 21,620.00  | 21,180.00  | 440.00     | 23,600.00  |
| Taxes                               | -           | -           | 50.00      | 80.00      | (30.00)    | 80.00      |
| Telephone                           | (97.60)     | 217.81      | 2,419.07   | 1,592.27   | 826.80     | 1,765.00   |
| Utilities-Electricity               | 262.62      | 253.80      | 2,841.03   | 2,899.13   | (58.10)    | 3,500.00   |
| Website                             | -           | -           | 168.73     | 107.30     | 61.43      | 750.00     |
| EMPLOYEES                           |             |             | -          | -          |            |            |
| Accrued Payroll Taxes               | 619.03      | 523.01      | 8,424.19   | 6,377.03   | 2,047.16   | 7,560.00   |
| Employee Wages                      | 7,432.89    | 6,836.70    | 80,698.52  | 75,858.30  | 4,840.22   | 79,999.00  |
| <b>Employee 403B Contribution</b>   | -           | 156.00      | 155.00     | 2,222.00   | (2,067.00) | 155.00     |
| <b>Employee Health Benefit</b>      | 653.13      | 800.37      | 7,367.65   | 8,804.07   | (1,436.42) | 7,824.00   |
| Insurance-Worker's Comp             | 43.16       | 43.25       | 469.11     | 474.58     | (5.47)     | 500.00     |
| Total Office Expense                | 11,917.83   | 11,052.01   | 134,242.28 | 114,757.98 | 19,484.30  | 134,713.00 |
| Standing Committees Expense         | 228.56      | 150.17      | 5,005.64   | 2,882.39   | 2,123.25   | 7,370.00   |
| (see schedule)                      |             |             |            |            |            |            |
| Total Expense                       | 12,146.39   | 11,202.18   | 139,247.92 | 128,692.38 | 21,607.55  | 142,083.00 |
| et Revenue                          | 1,632.37    | (2,793.06)  | 15,632.80  | 3,442.24   | 12,190.56  | 13,747.00  |