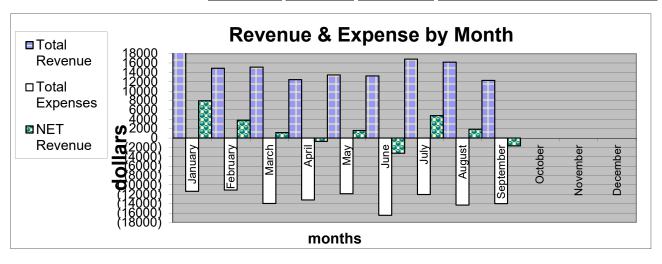

#### **November 2021 Financial Summary:**

Net Revenue is \$1,632. Our 2021 YTD Net Revenue is \$15,633. Group & Individual Contributions were \$12,927. Literature Sales Revenue & CD Bank Interest were \$852 while total office & committee expenses were \$12,146.