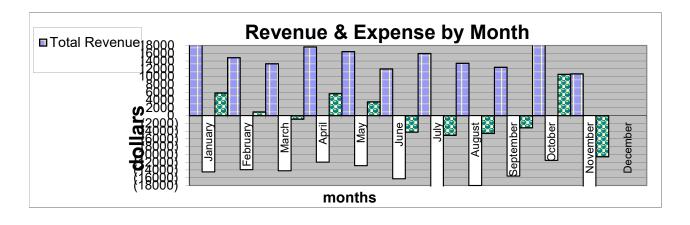

#### **November 2024 Financial Summary:**

Net Revenue is -\$10,585. 2024 YTD Net Revenue is \$245. Group & Individual Contributions were \$8,241. Literature Sales Revenue & Bank Interest was \$2,502; while total office & committee expenses were \$21,328.

Closed with the "Serenity Prayer"

Respectfully submitted,

Judi, Recording Secretary

|                                   | Nov 24      | Nov 23    | YTD '24        | YTD '23    | \$ Change  | Budget '24 |
|-----------------------------------|-------------|-----------|----------------|------------|------------|------------|
| Contributions Group               | 6,808.57    | 10,767.59 | 129,350.45     | 132,569.90 | (3,219.45) | 158,000.00 |
| Contributions Individual          | 1,422.32    | 1,180.11  | -<br>18,561.72 | 12,059.15  | 6,502.57   | 12,000.00  |
| Contributions SDIAA               | 10.00       | 140.00    | 100.00         | -          | 100.00     | -          |
| Interest - Cert of Deposits       | 531.45      | 459.39    | 6,289.24       | 3,903.80   | 2,385.44   | 6,000.00   |
| Literature Revenue (see schedule) | 1,971.11    | 1,199.92  | 14,747.07      | 531.85     | 14,215.22  | 20,375.00  |
| Total Revenue                     | 10,743.45   | 13,747.01 | 169,048.48     | 149,064.70 | 19,983.78  | 196,375.00 |
| Expense                           |             |           |                |            |            |            |
| Accounting & Legal                | 2,765.00    | 70.00     | 3,354.50       | 5,470.50   | (2,116.00) | 600.00     |
| Auto/Travel/Seminar               | 17.00       | 17.00     | 1,784.28       | 2,144.33   | (360.05)   | 1,500.00   |
| Bank Service Charges              | -           | -         | 40.00          | 30.00      | 10.00      | -          |
| Cash (Over) Short                 | 3.10        | (7.85)    | 187.02         | 8.68       | 178.34     | 20.00      |
| Equipment Maint & Repair          | 51.36       | 55.49     | 617.54         | 660.77     | (43.23)    | 650.00     |
| Equipment Purchase                | -           | -         | 366.33         | 1,954.77   | (1,588.44) | 1,100.00   |
| Insurance                         | 114.92      | 81.46     | 732.82         | 862.64     | (129.82)   | 500.00     |
| Office Maint. & Repairs           | -           | 303.00    | 2,920.25       | 1,395.64   | 1,524.61   | 1,100.00   |
| Office Supplies                   | 872.03      | 422.87    | 5,116.34       | 3,866.52   | 1,249.82   | 5,000.00   |
| Rent                              | 2,122.00    | 2,060.00  | 23,094.00      | 22,500.00  | 594.00     | 25,216.00  |
| Taxes                             | 75.00       | -         | 75.00          | 75.00      | -          | 75.00      |
| Telephone                         | 159.18      | 555.50    | 1,692.66       | 1,965.69   | (273.03)   | 1,700.00   |
| Utilities-Electricity             | 494.05      | 337.69    | 6,436.88       | 6,120.18   | 316.70     | 7,000.00   |
| Website                           | 80.00       | 58.50     | 205.98         | 148.52     | 57.46      | 100.00     |
| EMPLOYEES                         |             |           |                | -          |            |            |
| Accrued Payroll Taxes             | 816.10      | 631.42    | 7,603.44       | 6,833.70   | 769.74     | 10,000.00  |
| Employee Wages                    | 10,428.23   | 8,237.34  | 93,978.25      | 76,809.07  | 17,169.18  | 100,760.00 |
| Employee Health Benefit           | 1,025.74    | 937.88    | 11,283.14      | 10,316.68  | 966.46     | 12,309.00  |
| Insurance Worker's Comp           | 44.61       | 44.61     | 490.71         | 490.71     | -          | 528.00     |
| Total Office Expense              | 19,068.32   | 13,804.91 | 159,979.14     | 141,653.40 | 18,325.74  | 168,158.00 |
| Standing Committees Expense       | 2,259.98    | 835.99    | 8,823.91       | 12,087.09  | (3,263.18) | 9,214.00   |
| Total Expense                     | 21,328.30   | 14,640.90 | 168,803.05     | 153,740.49 | 15,062.56  | 177,372.00 |
| Total Net Revenue                 | (10,584.85) | (893.89)  | 245.43         | (4,675.79) | 4,921.22   | 19,003.00  |